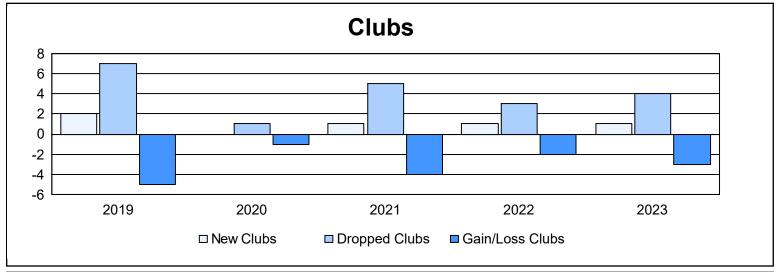

| Year      | New<br>Clubs | Dropped<br>Clubs | Gain/<br>Loss<br>Clubs | New<br>Members | Charter<br>Members | Reinstate<br>Members | Transfer<br>Members | Total<br>Member<br>Added | Total<br>Members<br>Dropped | Gain/<br>Loss<br>Members |
|-----------|--------------|------------------|------------------------|----------------|--------------------|----------------------|---------------------|--------------------------|-----------------------------|--------------------------|
| 2018-2019 | 2            | 7                | -5                     | 263            | 69                 | 15                   | 26                  | 373                      | 483                         | -110                     |
| 2019-2020 | 0            | 1                | -1                     | 194            | 7                  | 14                   | 22                  | 237                      | 510                         | -273                     |
| 2020-2021 | 1            | 5                | -4                     | 270            | 32                 | 24                   | 18                  | 344                      | 428                         | -84                      |
| 2021-2022 | 1            | 3                | -2                     | 400            | 23                 | 28                   | 36                  | 487                      | 440                         | 47                       |
| 2022-2023 | 1            | 4                | -3                     | 336            | 31                 | 8                    | 22                  | 397                      | 514                         | -117                     |
| Average   | 1            | 4                | -3                     | 293            | 32                 | 18                   | 25                  | 368                      | 475                         | -107                     |