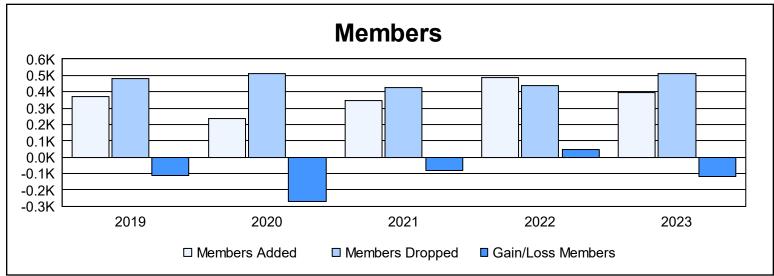

| Year      | New<br>Clubs | Dropped<br>Clubs | Gain/<br>Loss<br>Clubs | New<br>Members | Charter<br>Members | Reinstate<br>Members | Transfer<br>Members | Total<br>Member<br>Added | Total<br>Members<br>Dropped | Gain/<br>Loss<br>Members |
|-----------|--------------|------------------|------------------------|----------------|--------------------|----------------------|---------------------|--------------------------|-----------------------------|--------------------------|
| 2018-2019 | 2            | 7                | -5                     | 263            | 69                 | 15                   | 26                  | 373                      | 483                         | -110                     |
| 2019-2020 | 0            | 1                | -1                     | 194            | 7                  | 14                   | 22                  | 237                      | 510                         | -273                     |
| 2020-2021 | 1            | 5                | -4                     | 270            | 32                 | 24                   | 18                  | 344                      | 428                         | -84                      |
| 2021-2022 | 1            | 3                | -2                     | 400            | 23                 | 28                   | 36                  | 487                      | 440                         | 47                       |
| 2022-2023 | 1            | 4                | -3                     | 336            | 31                 | 8                    | 22                  | 397                      | 514                         | -117                     |
| Average   | 1            | 4                | -3                     | 293            | 32                 | 18                   | 25                  | 368                      | 475                         | -107                     |